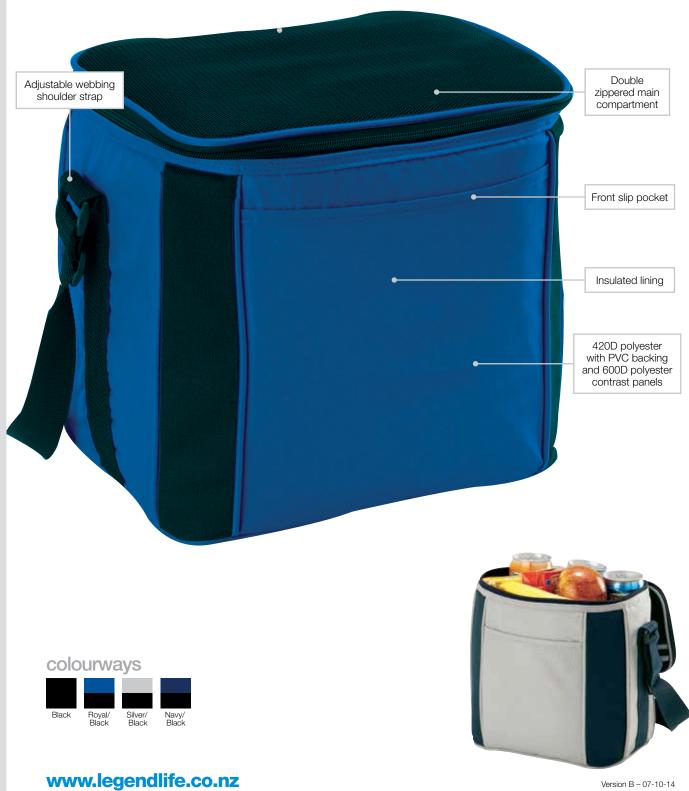

## **6 Drink Cooler**

Specifications:

| MATERIAL:            | 600D polyester<br>420D polyester with PVC backing                                                                                                                                                                                                                     |
|----------------------|-----------------------------------------------------------------------------------------------------------------------------------------------------------------------------------------------------------------------------------------------------------------------|
| SIZE:                | 23cm w x 25cm h x 16cm d                                                                                                                                                                                                                                              |
| CAPACITY:            | 9 litres                                                                                                                                                                                                                                                              |
| DECORATION TYPES:    | Digital Transfer, Plastisol Transfer,<br>Screenprint                                                                                                                                                                                                                  |
| DECORATION AREAS:    | Print/Transfer areas 1 100mm w x 135mm h 3 35mm w x 150mm h                                                                                                                                                                                                           |
| DESCRIPTION:         | <ul> <li>420D polyester with PVC backing and 600D polyester contrast panels</li> <li>Double zippered main compartment</li> <li>Insulated lining</li> <li>Front slip pocket</li> <li>Zippered mesh pocket on lid</li> <li>Adjustable webbing shoulder strap</li> </ul> |
| PACKAGING:           | Each bag packed in an individual poly bag with a silica gel sachet.                                                                                                                                                                                                   |
| CARTON QUANTITY:     | 30 units                                                                                                                                                                                                                                                              |
| CARTON MEASUREMENTS: | 51cm x 36cm x 45cm                                                                                                                                                                                                                                                    |
| CARTON WEIGHT:       | 9kg                                                                                                                                                                                                                                                                   |